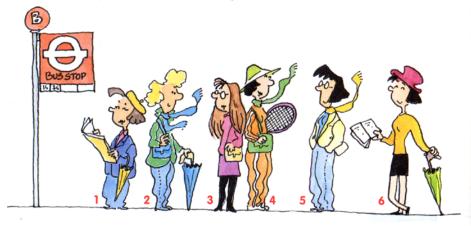

## 1. At the bus stop

Peux-tu résoudre cette énigme ? Lis les phrases qui décrivent les six jeunes filles et identifie chacune d'elles en donnant son prénom.

- Annie is first in the queue.
- Susie hasn't got glasses.
- Betty isn't wearing jeans.
- Debbie isn't carrying a bag.
- Pattie's got glasses.
- Pattie hasn't got a bag.
- Debbie isn't wearing
- a jacket.
- Jackie's carrying an umbrella.
- Susie's wearing a scarf.
- Jackie isn't wearing a hat.
- Betty's got long hair.

|   | lt <b>must</b> be | It <b>might</b> be | lt <b>cannot</b> be |
|---|-------------------|--------------------|---------------------|
| 1 |                   | ASBDPJ             |                     |
| 2 |                   | ASBDPJ             |                     |
| 3 |                   | ASBDPJ             |                     |
| 4 |                   | ASBDPJ             |                     |
| 5 |                   | ASBDPJ             |                     |
| 6 |                   | ASBDPJ             |                     |

<u>Annie, Susie, Betty, Debbie, Pattie, Jackie</u>

sample sentences:#2 hasn't got glasses#5 isn't wearing a hat

## Part II (because)

|    | How sure are you? | Who?   | <b>because</b><br>(introduces a reason clause) | reason / why                                                                          |
|----|-------------------|--------|------------------------------------------------|---------------------------------------------------------------------------------------|
| #1 | It cannot be      | Jackie | because                                        |                                                                                       |
| #2 | It might be       | Susie  |                                                |                                                                                       |
| #3 | lt must be        | Betty  |                                                |                                                                                       |
| #4 | lt can't be       |        | because                                        |                                                                                       |
| #5 | It must be        |        | because                                        | both she and Betty (#3)<br>,<br>But Betty has got long hair,<br>so it can't be Betty! |
| #6 | lt be             | Jackie |                                                |                                                                                       |